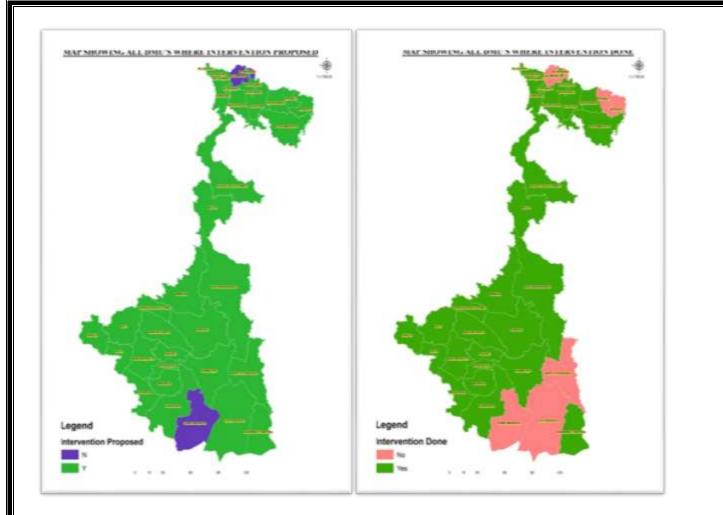

#### Actual:

While most of the Project area and location remains as originally specified in the MoD, some additional Forest Divisions were included for coverage of some activities. While some of the Forest Divisions / PAs - **BTR East, BTR West, 24 Parganas North and 24 Parganas South** - were excluded from the Project due to management issues.

Addressing man-animal conflict under Biodiversity Conservation, Forest Divisions of **STR**, **Durgapur, Raiganj and Birbhum** were added and the original number of Divisions were expanded to a total of eight (8) Divisions as the Man-Animal conflict issues are equally important in all these Central Bengal Divisions. The changes did not result in any change in the budget.