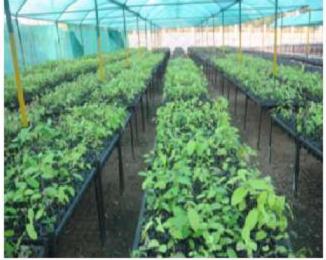

#### Building Construction:

- 5 numbers of Range Office Complex and 25 numbers Beat Office complex were constructed. In addition to this 59 numbers of new Beat Offices were also constructed.
- Expansion of one number of existing administrative building at Salt Lake (Aranya Bhawan), construction of one number of Building at Salt Lake (Ban Bhawan) and one number of Administrative building at Siliguri was completed.
- Nurseries: For producing Quality Planting Material (QPM), 40 Central nurseries were created under the project.
- Computers and peripherals: 251 numbers of Desktop Computers and 179 numbers of Printers were procured and distributed within the Forest Directorate.
- Forestry Research Projects: Following Nine Projects have been undertaken and completed under WBFBCP:
  - Mapping on Soil Nutrition
  - Study of *Acacia auriculiformis*
  - Planting stock improvement of plus trees including evaluation of standing plus trees and candidate plus trees of target Species
  - Evaluation of existing Seed stand and seed production areas
  - Teak Tree improvement
  - Validation/Standardization of various parameters in the Tall Seedlings protocol.
  - Inoculation of Agar Wood
  - Floristic & Avian Survey of forest areas of South West and North Bengal to monitor the changes in the population
  - E-monitoring of Forest Plantation
- Monitoring and Evaluation M&E framework was established and is in-place.
- Baseline survey of the State's Forest Resources was done by Forest Survey of India (FSI).
- Baseline survey of Socio-economic level was done by NABCONS. Mid-term monitoring and evaluation was done in 2016.