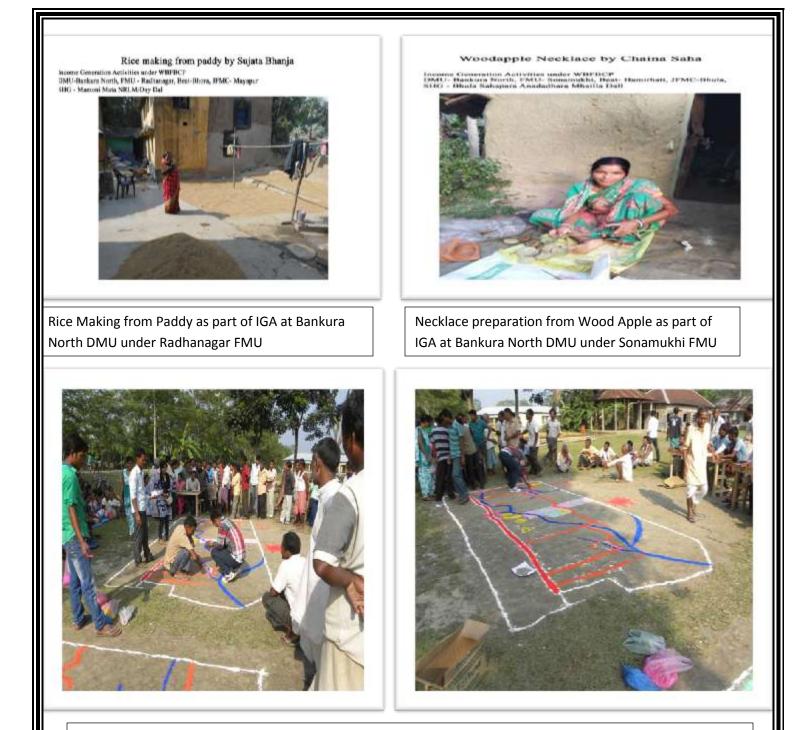

- 2 to 5 existing (total 1250 no. of SHGs supported) SHGs selected per JFMC as per criteria developed by the Project.
- 30,538 SHG members were provided training on business development and Income Generation Activities.
- 11,512 business plans for at least 157 different types of IGAs for loan of Rs.7.11 Crores was disbursed to 11,512 SHG members. The SHG members have become self-sustaining financially and organizationally by utilizing the seed money.