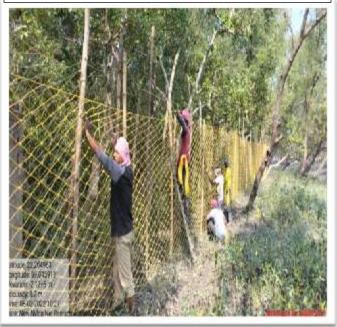

#### Implementation phase:

All components in implementation phase were put into action based on the formulated work programmes earlier:

- Afforestation: Afforestation in Recorded Forest Area over 20,281 ha and Tree Plantation Outside Forest over 1600.93 ha was done.
- Biodiversity Conservation:
  - Habitat Management over 380 ha
    - Grassland restoration and fodder tree planting in Gorumara National Park, Jaldapara National Park over 350ha
    - Fodder tree planting after removal of Maling bamboo in Singhalila NP, Senchal WLS, Neora valley NP over 30 ha
  - ➢ Man-animal conflict mitigation
    - Erection and replacement of electric fencing for elephant and gaur in North Bengal over 70 km
    - Erection and replacement of nylon net fence for tiger conflict in Sunderbans over 36 km.
  - Seven research studies were undertaken and completed under Wildlife and Biodiversity.
    - Ecology of Elephant in South West Bengal
    - Ecology of Elephant in North Bengal
    - Ecology of Gaur in North Bengal
    - Ecology of Leopard in North Bengal
    - Impact of Habitat Management in NPs and Sanctuaries
    - Population Estimation and Ecological Reconnaissance of the Small Mammals of South Bengal
    - Population dynamics, distribution, breeding behavior and predator-prey relationship of Tiger in North Bengal