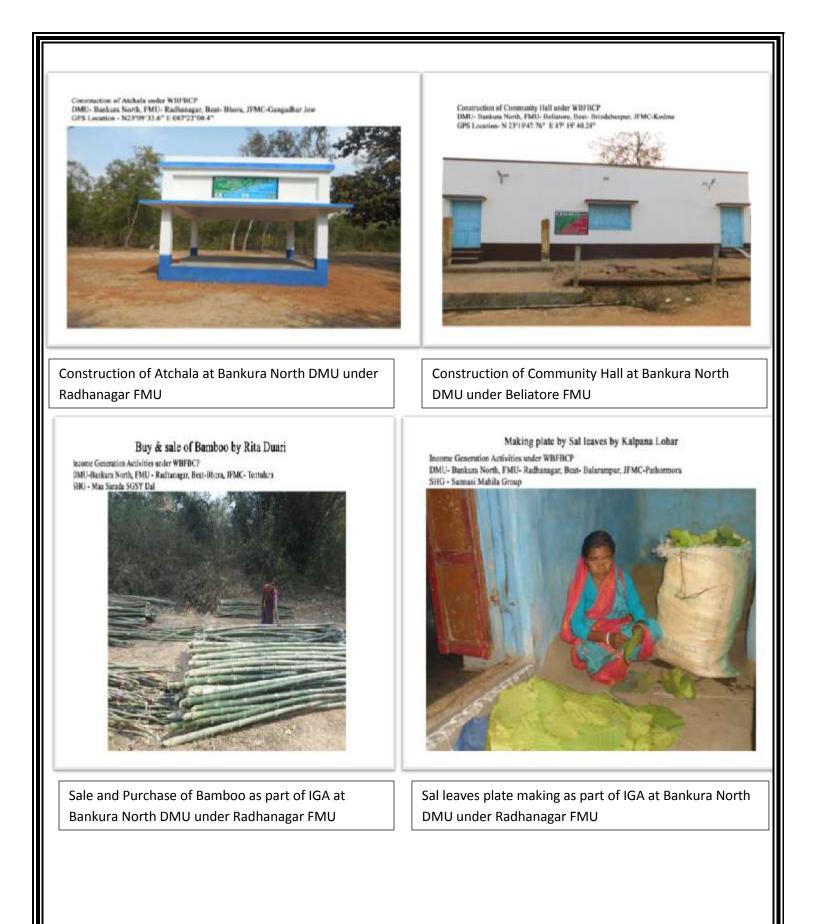

#### Building Construction:

- 5 numbers of Range Office Complex and 25 numbers Beat Office complex were constructed. In addition to this 59 numbers of new Beat Offices were also constructed.
- Expansion of one number of existing administrative building at Salt Lake (Aranya Bhawan), construction of one number of Building at Salt Lake (Ban Bhawan) and one number of Administrative building at Siliguri was completed.
- Nurseries: For producing Quality Planting Material (QPM), 40 Central nurseries were created under the project.
- Computers and peripherals: 251 numbers of Desktop Computers and 179 numbers of Printers were procured and distributed within the Forest Directorate.
- Forestry Research Projects: Following Nine Projects have been undertaken and completed under WBFBCP:
  - Mapping on Soil Nutrition
  - Study of *Acacia auriculiformis*
  - Planting stock improvement of plus trees including evaluation of standing plus trees and candidate plus trees of target Species
  - Evaluation of existing Seed stand and seed production areas
  - Teak Tree improvement
  - Validation/Standardization of various parameters in the Tall Seedlings protocol.
  - Inoculation of Agar Wood
  - Floristic & Avian Survey of forest areas of South West and North Bengal to monitor the changes in the population
  - E-monitoring of Forest Plantation
- Monitoring and Evaluation M&E framework was established and is in-place.
- Baseline survey of the State's Forest Resources was done by Forest Survey of India (FSI).
- Baseline survey of Socio-economic level was done by NABCONS. Mid-term monitoring and evaluation was done in 2016.