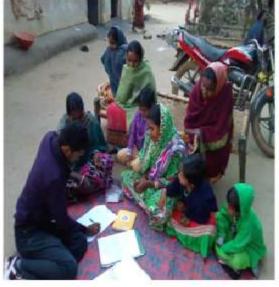

#### • Community Development:

- Microplans were prepared for 576 FPCs and 24 EDCs, which were selected in preparatory phase.
- 3663 Community Infrastructure Development Activities of at least 87 different types were created in 594 JFMCs.

- 2 to 5 existing (total 1250 no. of SHGs supported) SHGs selected per JFMC as per criteria developed by the Project.
- 30,538 SHG members were provided training on business development and Income Generation Activities.
- 11,512 business plans for at least 157 different types of IGAs for loan of Rs.7.11 Crores was disbursed to 11,512 SHG members. The SHG members have become self-sustaining financially and organizationally by utilizing the seed money.