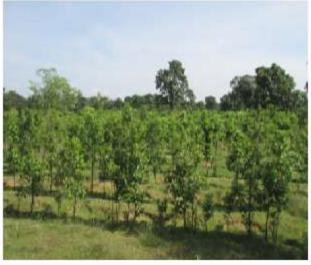

#### Implementation phase:

All components in implementation phase were put into action based on the formulated work programmes earlier:

- Afforestation: Afforestation in Recorded Forest Area over 20,281 ha and Tree Plantation Outside Forest over 1600.93 ha was done.
- Biodiversity Conservation:
  - Habitat Management over 380 ha
    - Grassland restoration and fodder tree planting in Gorumara National Park, Jaldapara National Park over 350ha
    - Fodder tree planting after removal of Maling bamboo in Singhalila NP, Senchal WLS, Neora valley NP over 30 ha
  - ➢ Man-animal conflict mitigation
    - Erection and replacement of electric fencing for elephant and gaur in North Bengal over 70 km
    - Erection and replacement of nylon net fence for tiger conflict in Sunderbans over 36 km.
  - Seven research studies were undertaken and completed under Wildlife and Biodiversity.
    - Ecology of Elephant in South West Bengal
    - Ecology of Elephant in North Bengal
    - Ecology of Gaur in North Bengal
    - Ecology of Leopard in North Bengal
    - Impact of Habitat Management in NPs and Sanctuaries
    - Population Estimation and Ecological Reconnaissance of the Small Mammals of South Bengal
    - Population dynamics, distribution, breeding behavior and predator-prey relationship of Tiger in North Bengal