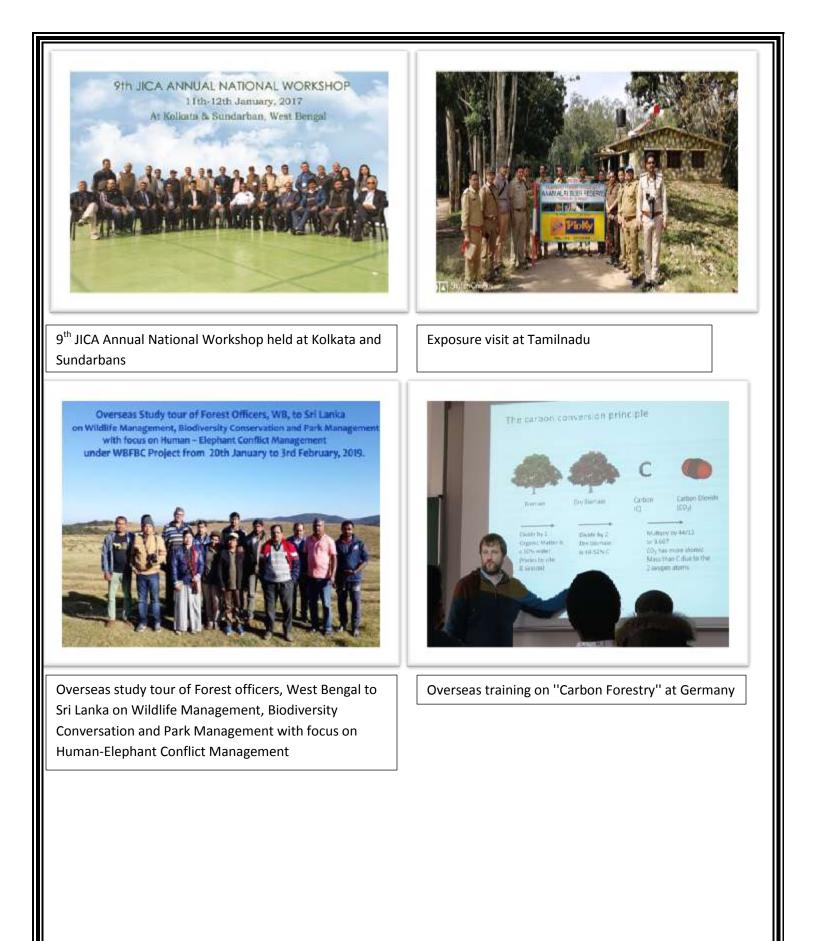

#### Inland training and field visit:

- Study Tour to other JICA Projects:
  - Visit to Tamilnadu(Batch-I) was done from 4<sup>th</sup> March 2014 to 12<sup>th</sup> March 2014 for 15 Forest staff and Visit to Tamilnadu(Batch-II)from 14<sup>th</sup> January, 2019 to 18<sup>th</sup> January, 2019 for 18 No.'s of Forest Staff;
  - Tripura was visited from 25<sup>th</sup> February to 1<sup>st</sup> March, 2019 for 15 No.'s of Forest staff.
  - Odisha State exposure visit(Batch-I) was undertaken from 27<sup>th</sup> January 2014 to 1<sup>st</sup> February 2014 for 15 Forest staff, Odisha State exposure visit(Batch-II) was organized from 23rd November 2015 to 29th November 2015 for 16 Forest staff
  - Rajasthan State exposure visit (Batch-II) was undertaken from 16<sup>th</sup> January 2016 to 25<sup>th</sup> January 2016 for 19 Forest staff.
- Training to JFMCs/EDCs/SHG members was given at B.R. Ambedkar Institute of Panchayats and Rural Development (BAIPRD) for 471 nos. oftrainees.
- Training in reputed National Institutions for Forest staff
  - ✤ IGNFA (Indira Gandhi National Forest Academy), Dehradun: From 16<sup>th</sup> November 2015 to 22<sup>nd</sup> January 2016, 5 Officers were trained and from 7<sup>th</sup> November 2016 to 13<sup>th</sup> January 2017, 1 Officer was trained
  - B.R. Ambedkar Institute of Panchayats and Rural Development (BAIPRD), West Bengal: Here during 2017, 48 numbers of Forest staff were trained, while during 2018, 29 numbers of Forest staff were trained.
  - Indian Institute of Forest Management (IIFM), Bhopal, training was imparted from 6<sup>th</sup> January 2016 to 15<sup>th</sup> January 2016 for 14 numbers of Forest staff
  - ✤ Indian Institute of Remote Sensing (IIRS), Dehradun: Here training was imparted in two batches, Batch-I from 10<sup>th</sup> August 2015 to 14<sup>th</sup> August 2015 for 12 numbers of Forest staff and Batch-II from 26<sup>th</sup> February 2016 to 5<sup>th</sup> March 2016 for 14 numbers of Forest staff
  - Indian Institute of Soil and Water Conservation, Dehradun: Here training was imparted in two batches, Batch-I was done from 14<sup>th</sup> December to 23<sup>rd</sup> December 2015 for 14 numbers of Forest staff and Batch-II from 13<sup>th</sup> January 2016 to 19<sup>th</sup> January 2016 for 16 numbers of Forest staff

- Kerala Forest Research Institute (KFRI): Here training was imparted from 10th February 2016 to 16<sup>th</sup> February 2016 for 15 numbers of Forest staff
- Overseas Training: Overseas Training was conducted for 30 participants in South Africa, Germany and Sri Lanka.
  - South Africa tour (1<sup>st</sup> Batch) from 15<sup>th</sup> May to 28<sup>th</sup> May 2017 for 8 participants
  - South Africa tour (2<sup>nd</sup> Batch) from 12th May to 26th November 2017 for 10 participants
  - Sri Lanka tour from 20th January to 3rd February 2019 for 9 participants
  - Germany tour (1st Batch) from 18<sup>th</sup> February to 8th March 2019 for 2 participants
  - Germany tour (2<sup>nd</sup> Batch) from 27th January to 14th February 2020 for 1 participant