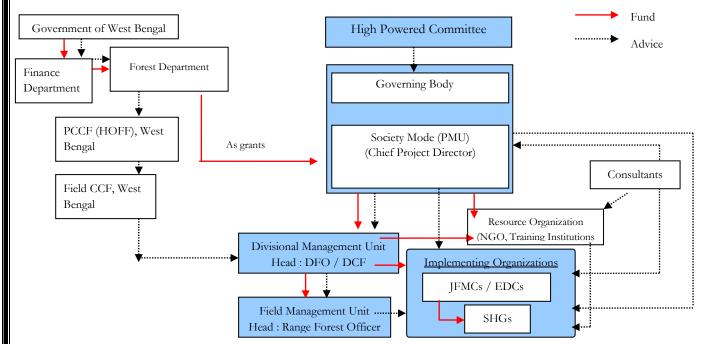

o PMU with copies marked to Conservator of Forests. The detailed working arrangement of the DMU will be included in the Operational Manual of PMU.

#### (5) Field Management Unit (FMU)

The FMU will be designed in each range to take charge of Project implementation at the Range level. FMU will have following major functions: 1) execution of works; 2) technical support to JFMC, EDCs and SHGs etc. at the village level. The FMU will make the specific site development plans, hire adequate labourers, prepare necessary materials, undertake the works and document the physical and financial progress. Each FMU generally consists of Range Officer, Forester and Forest Guard.

#### Actual, if changed:

The figure below shows the actual institutional arrangement for the implementation of the Project.



• Composition of the High Powered Committee (HPC)

| Position         | Designated Personnel                                                                |
|------------------|-------------------------------------------------------------------------------------|
| Chairperson      | Chief Secretary                                                                     |
| Member           | Secretary, Forest Department                                                        |
| Member           | Secretary, Finance Department                                                       |
| Member           | Principal Chief Conservator of Forests (HoFF)                                       |
| Member Secretary | Chief Project Director, West Bengal Forest and<br>Biodiversity Conservation Project