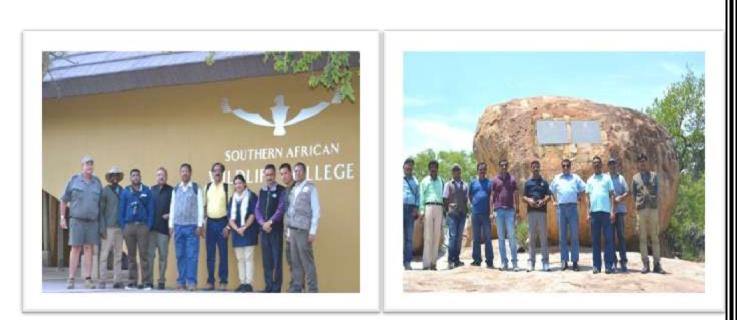

- Kerala Forest Research Institute (KFRI): Here training was imparted from 10th February 2016 to 16<sup>th</sup> February 2016 for 15 numbers of Forest staff
- Overseas Training: Overseas Training was conducted for 30 participants in South Africa, Germany and Sri Lanka.
  - South Africa tour (1<sup>st</sup> Batch) from 15<sup>th</sup> May to 28<sup>th</sup> May 2017 for 8 participants
  - South Africa tour (2<sup>nd</sup> Batch) from 12th May to 26th November 2017 for 10 participants
  - Sri Lanka tour from 20th January to 3rd February 2019 for 9 participants
  - Germany tour (1st Batch) from 18<sup>th</sup> February to 8th March 2019 for 2 participants
  - Germany tour (2<sup>nd</sup> Batch) from 27th January to 14th February 2020 for 1 participant