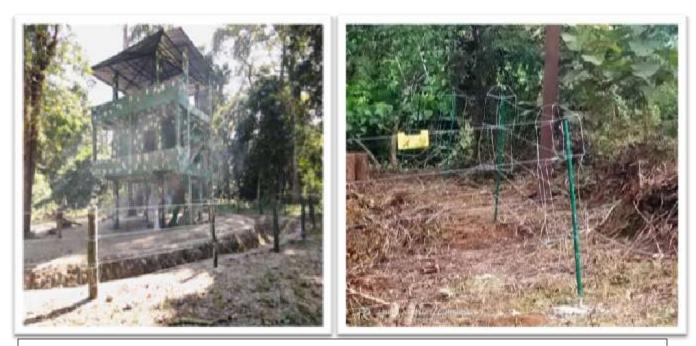

#### Implementation phase:

All components in implementation phase were put into action based on the formulated work programmes earlier:

- Afforestation: Afforestation in Recorded Forest Area over 20,281 ha and Tree Plantation Outside Forest over 1600.93 ha was done.
- Biodiversity Conservation:
  - Habitat Management over 380 ha
    - Grassland restoration and fodder tree planting in Gorumara National Park, Jaldapara National Park over 350ha
    - Fodder tree planting after removal of Maling bamboo in Singhalila NP, Senchal WLS, Neora valley NP over 30 ha
  - ➢ Man-animal conflict mitigation
    - Erection and replacement of electric fencing for elephant and gaur in North Bengal over 70 km
    - Erection and replacement of nylon net fence for tiger conflict in Sunderbans over 36 km.
  - Seven research studies were undertaken and completed under Wildlife and Biodiversity.
    - Ecology of Elephant in South West Bengal
    - Ecology of Elephant in North Bengal
    - Ecology of Gaur in North Bengal
    - Ecology of Leopard in North Bengal
    - Impact of Habitat Management in NPs and Sanctuaries
    - Population Estimation and Ecological Reconnaissance of the Small Mammals of South Bengal
    - Population dynamics, distribution, breeding behavior and predator-prey relationship of Tiger in North Bengal