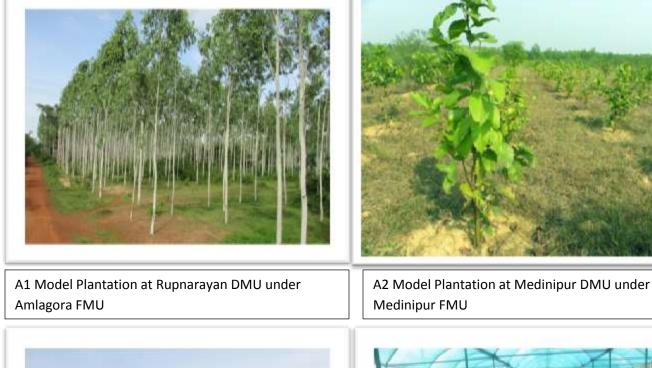

#### Implementation phase:

All components in implementation phase were put into action based on the formulated work programmes earlier:

- Afforestation: Afforestation in Recorded Forest Area over 20,281 ha and Tree Plantation Outside Forest over 1600.93 ha was done.
- Biodiversity Conservation:
  - Habitat Management over 380 ha
    - Grassland restoration and fodder tree planting in Gorumara National Park, Jaldapara National Park over 350ha
    - Fodder tree planting after removal of Maling bamboo in Singhalila NP, Senchal WLS, Neora valley NP over 30 ha
  - ➢ Man-animal conflict mitigation
    - Erection and replacement of electric fencing for elephant and gaur in North Bengal over 70 km
    - Erection and replacement of nylon net fence for tiger conflict in Sunderbans over 36 km.
  - Seven research studies were undertaken and completed under Wildlife and Biodiversity.
    - Ecology of Elephant in South West Bengal
    - Ecology of Elephant in North Bengal
    - Ecology of Gaur in North Bengal
    - Ecology of Leopard in North Bengal
    - Impact of Habitat Management in NPs and Sanctuaries
    - Population Estimation and Ecological Reconnaissance of the Small Mammals of South Bengal
    - Population dynamics, distribution, breeding behavior and predator-prey relationship of Tiger in North Bengal