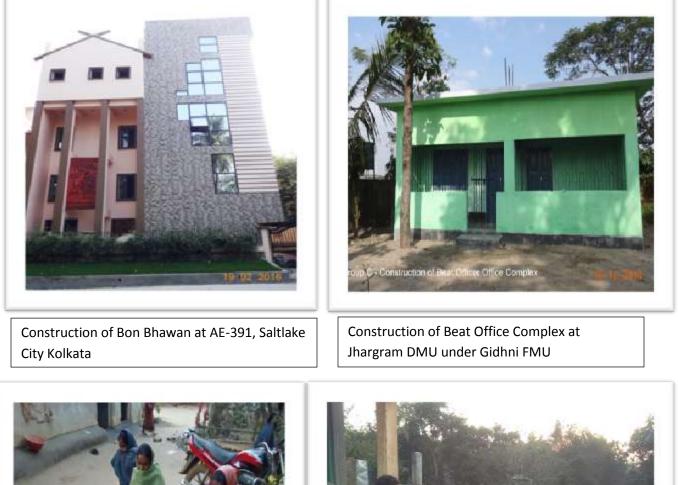

#### Building Construction:

- 5 numbers of Range Office Complex and 25 numbers Beat Office complex were constructed. In addition to this 59 numbers of new Beat Offices were also constructed.
- Expansion of one number of existing administrative building at Salt Lake (Aranya Bhawan), construction of one number of Building at Salt Lake (Ban Bhawan) and one number of Administrative building at Siliguri was completed.
- Nurseries: For producing Quality Planting Material (QPM), 40 Central nurseries were created under the project.
- Computers and peripherals: 251 numbers of Desktop Computers and 179 numbers of Printers were procured and distributed within the Forest Directorate.
- Forestry Research Projects: Following Nine Projects have been undertaken and completed under WBFBCP:
  - Mapping on Soil Nutrition
  - Study of *Acacia auriculiformis*
  - Planting stock improvement of plus trees including evaluation of standing plus trees and candidate plus trees of target Species
  - Evaluation of existing Seed stand and seed production areas
  - Teak Tree improvement
  - Validation/Standardization of various parameters in the Tall Seedlings protocol.
  - Inoculation of Agar Wood
  - Floristic & Avian Survey of forest areas of South West and North Bengal to monitor the changes in the population
  - E-monitoring of Forest Plantation
- Monitoring and Evaluation M&E framework was established and is in-place.
- Baseline survey of the State's Forest Resources was done by Forest Survey of India (FSI).
- Baseline survey of Socio-economic level was done by NABCONS. Mid-term monitoring and evaluation was done in 2016.